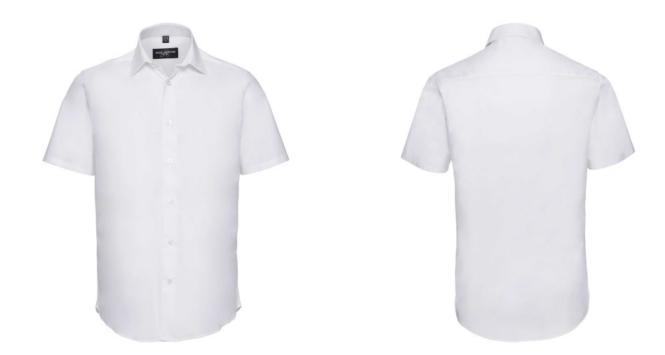

## **RUSSELL MEN'S SHORT-SLEEVED SHIRT FITTED**

## **Specification**

RUSSELL men's short sleeve shirt FITTED. Stylish and contemporary design makes it stylish. Classic button-down collar, two buttons on cuff.97% cotton / 3% elastic quill, 140 g / m2.Wash at 40 degrees.EASY CARE - fast sushi, easy to iron white 16 / 16.5 / 41/42